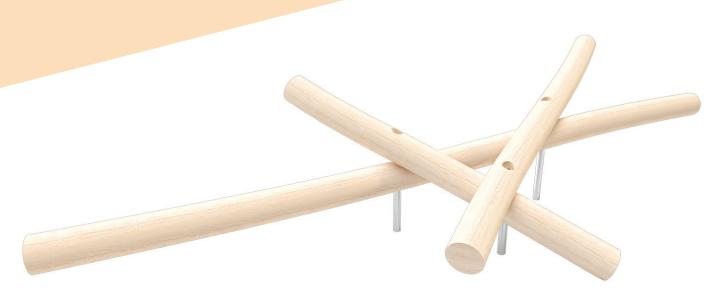

## PLAYEQUIP

Ideal for a natural play setting, the Robinia 3 log stack is a great playground addition. Made from our highly durable 200-250mm diameter robinia poles, the robinia 3 log stack is extremely robust whilst still offering an architecturally pleasing piece.

A simple yet challenging and fun piece of outdoor playground equipment. Great to develop balancing and climbing skills as well as providing an ideal and practical play solution for school playgrounds or public parks.