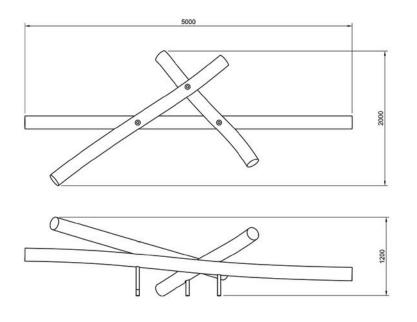

Please note that each product is made to order and can be designed to fit the space you have.

Dimensions LxWxH (m) 5 x 2 x 1.2

CFH - 1.2

Safety Surface Area - 34sqm

Guarantees

Timber - 15 years

Fixing- 20 years